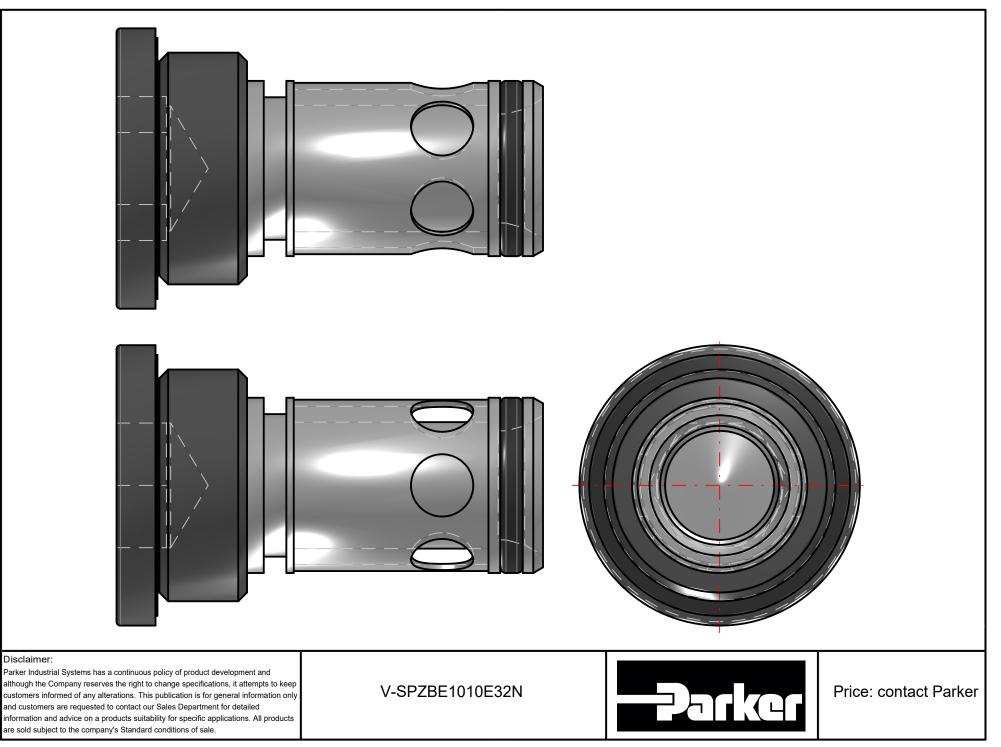

## PARKER Industrial Systems Division Europe Check Valve - Series SPZBE

PART Number: V-SPZBE1010E32N

## Interactive 3D graphic, click to activate and rotate (3D capable PDF viewer required)

| Technical Data |                                    |
|----------------|------------------------------------|
| Part Number    | V-SPZBE1010E32N                    |
| Series Name    | Check Valve - Series SPZBE         |
| Series Code    | SPZBE                              |
| Division ID    | 687478                             |
| Division Name  | Industrial Systems Division Europe |
| Company        | Parker Hannifin                    |